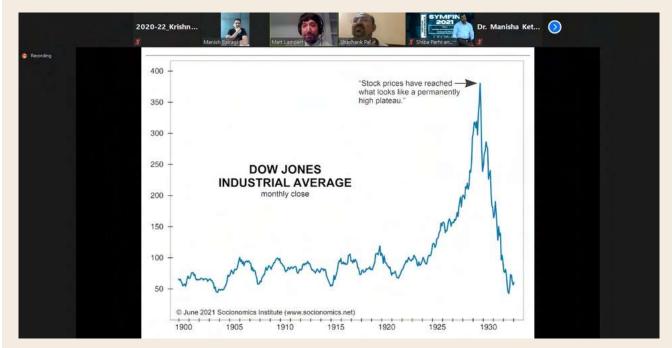

### SYMPIN DAY 2

ON JULY 3, 2021, THE SYMBIOSIS SCHOOL OF BANKING AND FINANCE WAS HONOURED TO HOST THE SECOND DAY OF THE SYMFIN 2021 VIRTUAL RESEARCH CONFERENCE. DR. TOM HOUSEL, PROFESSOR OF INFORMATION SCIENCES AT THE NAVAL POSTGRADUATE SCHOOL, GAVE THE KEYNOTE PRESENTATION FOR THE DAY.

DR. TOM HOUSEL GAVE A PRESENTATION ON THE TOPIC OF ACCOUNTING'S LIMITATIONS AS A SOURCE OF INFORMATION FOR FINANCIAL ANALYSTS. HE DISCUSSED THE VALUE PARAMETER IN ACCOUNTING. HE WENT OVER THE NEW VALUE METRIC REQUIREMENTS IN GREAT DETAIL. HE ALSO DISCUSSED THE VALUE ALLOCATION PROBLEM'S SOLUTION.