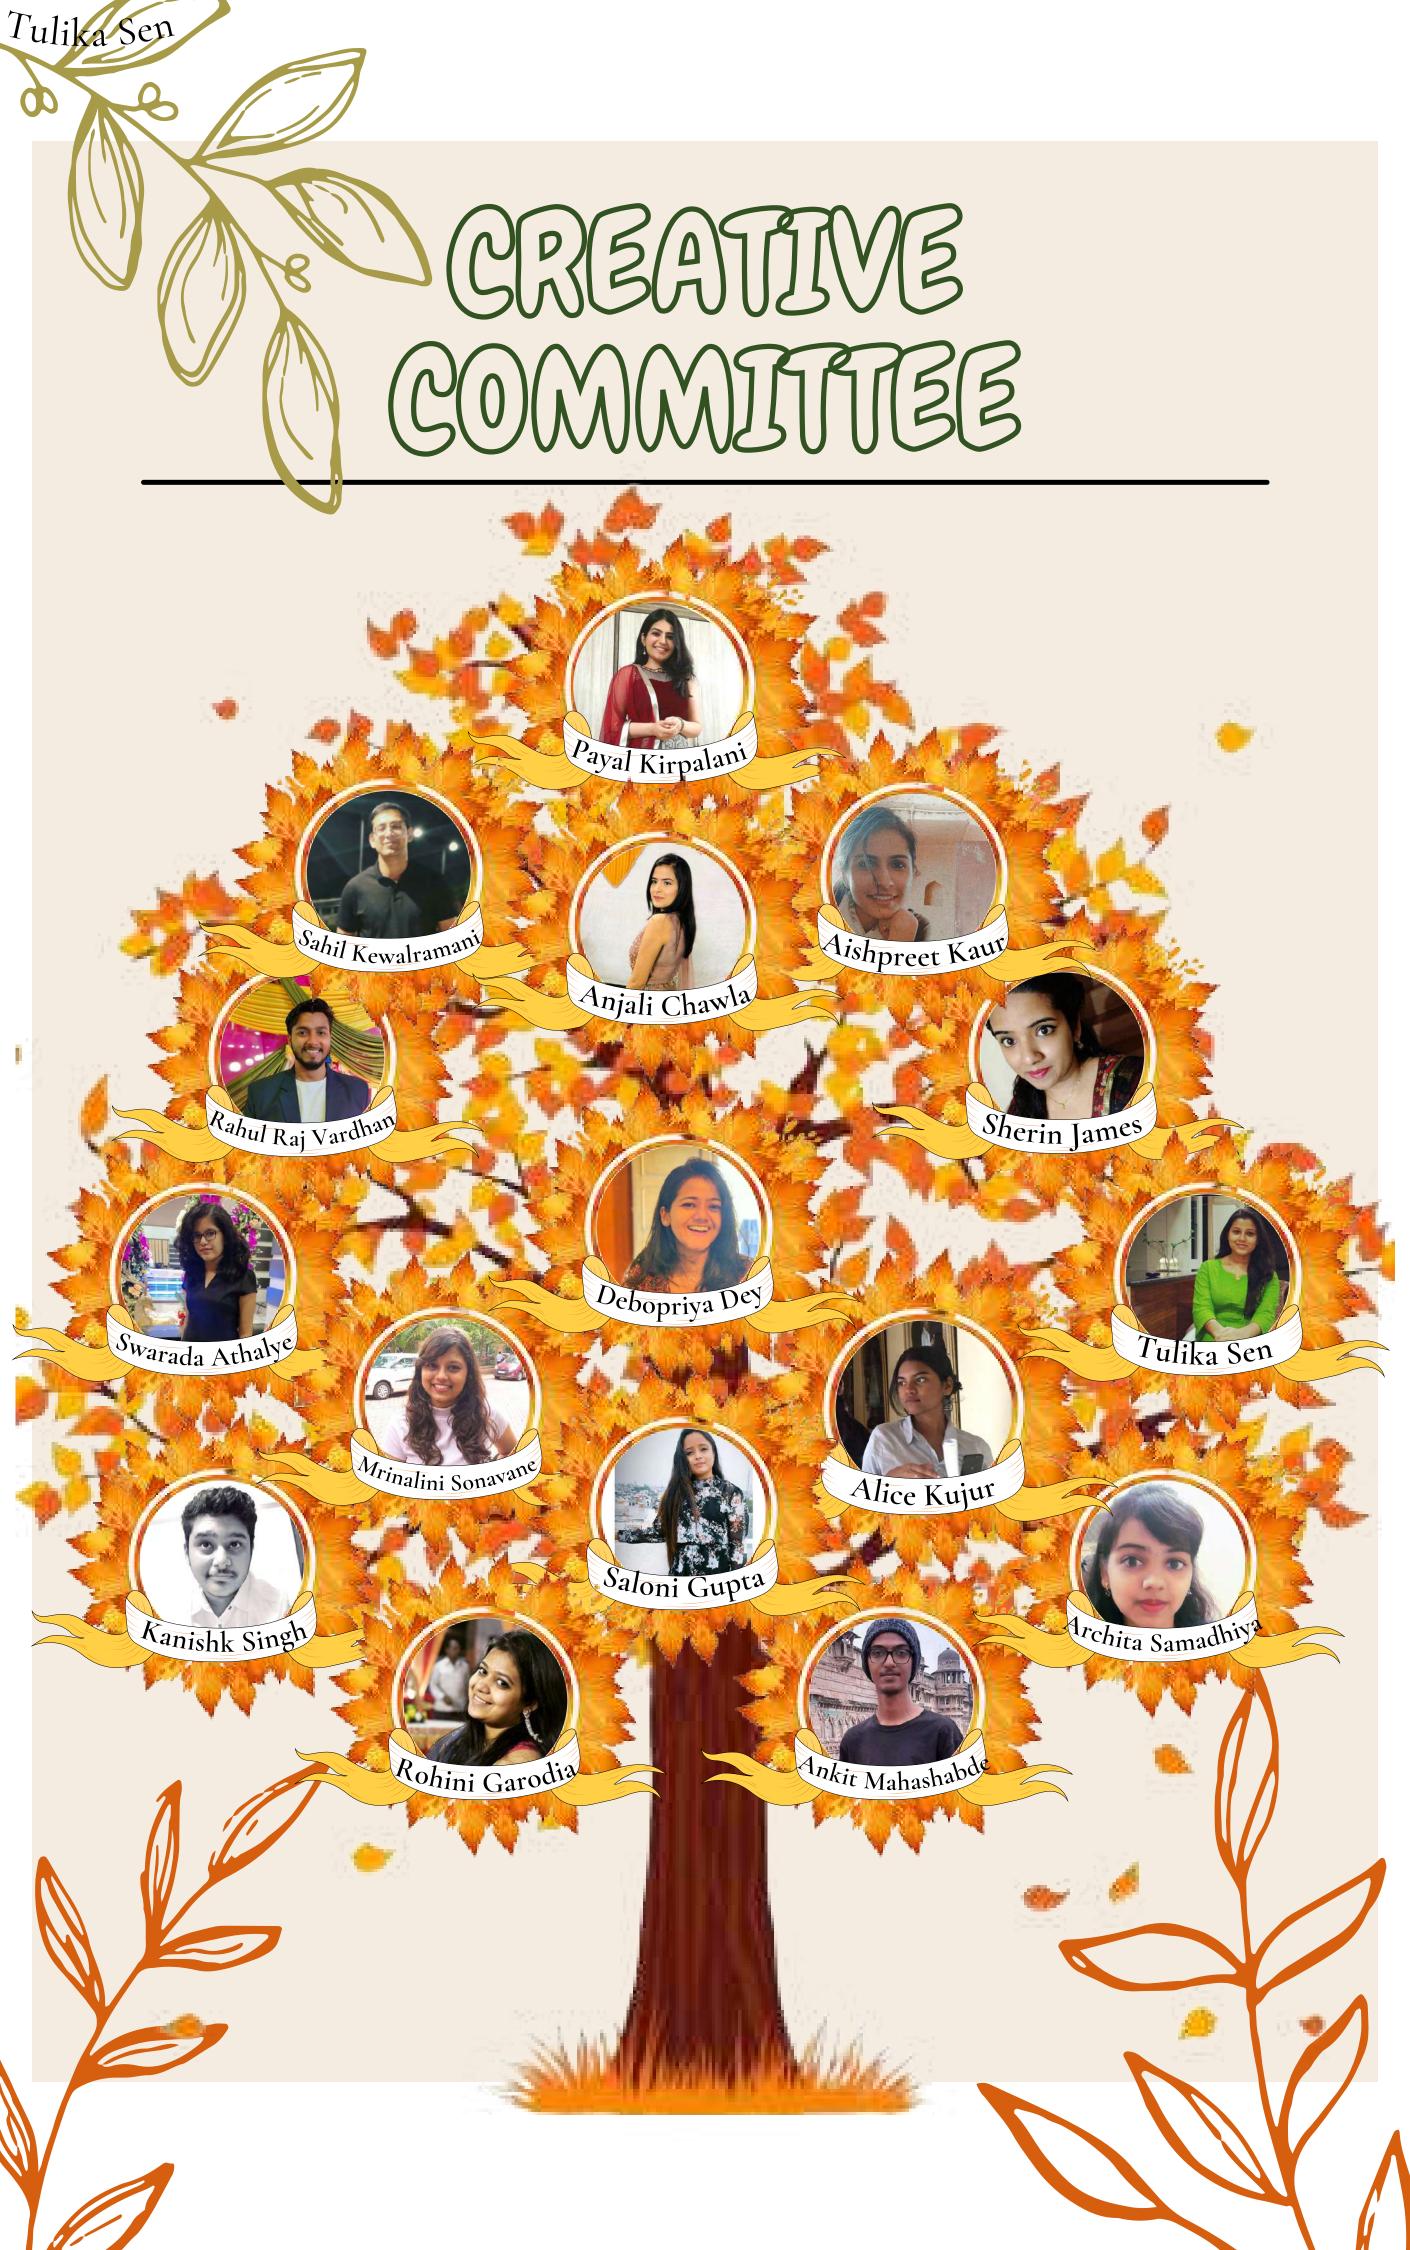

E WAS FILLED WITH TRANQUILITY
NO MORE, FOR THE DISTRICT WAS EXTERMINATED COURTESY OF MUTINY
ONCE LAVENDER FRAGRANT STREETS WERE NOW EMITTING COLOGNE OF BLOOD
THIS SCENERY WAS PAINTED BECAUSE A JULIET REJECTED ROMEO'S LOVE

TONNS OF INNOCENTS WERE ANHILIATED OF A STUBBORN'S WISH
THEIR CRIME? "THEY PROTECTED THE INTEGRITY OF THEIR BEAUTIFUL MISS"
GOLDEN VALLEY OF TITUNA SCREAMED IN PAIN
AS THE VOLLEY OF INCENDIARY CONSUMED THE LIVING LIKE MERE GRAIN

"REQUIESCAT IN PACE" MUTTERED THE PRIEST
TEARS ROLLED DOWN HIS EYES, WITNESSING THE HUMANITY CREASED
JUSTICE WILL BE DELIVERED WITH WAITING THE LEAST
FOR THE CHURCH HAS SUMMONED THE ORDER " SEVEN DEADLY SINS"

NAMED AFTER THE SIN

YET CARRY THE JUSTICE ON THE HILT
LUSTFUL TOWARDS BLOODSHED

YET DELIVER WRATH ON HUMAN PEST

-Aggranshu Mahajan









































# Co-Created by CREATIVE COMMITTEE